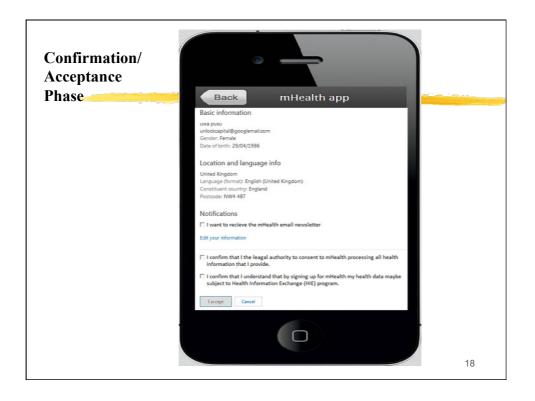

## Informed Consent (IC) challenges

Application on IC in healthcare system continues to face challenges

- Use of ICT in health care
- E.g. mHealth & health information exchange(HIE)
- Mealth poses new challenges to IC
  - Difficult to establish tradeoff between patient health information control and participation in HIE Mantovani and Quinn (2013)

6

- Not devoid of manipulation
- Mandate on full information disclosure

11

- Comprehension
- Limits informed consent to act
- Ease of consent withdrawal

| Sign or Create<br>New Account<br>In Phase | •                           |    |
|-------------------------------------------|-----------------------------|----|
| III I Hase                                | Back mHealth app            |    |
|                                           |                             |    |
|                                           | Sign In                     |    |
|                                           | Email ID                    |    |
|                                           |                             |    |
|                                           | Password                    |    |
|                                           | Login Forgot your password? |    |
|                                           |                             |    |
|                                           |                             |    |
|                                           | powered by 🚛 🖬              |    |
|                                           |                             |    |
|                                           |                             | 16 |