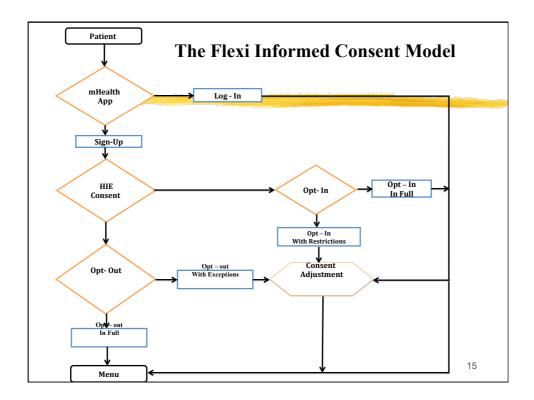

## Informed Consent (IC) challenges

Application on IC in healthcare system continues to face challenges

- Use of ICT in health care
- E.g. mHealth & health information exchange(HIE)
- Mealth poses new challenges to IC
  - Difficult to establish tradeoff between patient health information control and participation in HIE Mantovani and Quinn (2013)

6

- Not devoid of manipulation
- Mandate on full information disclosure

11

- Comprehension
- Limits informed consent to act
- Ease of consent withdrawal

| Sign or Create<br>New Account<br>In Phase | •                           |    |
|-------------------------------------------|-----------------------------|----|
| III I Hase                                | Back mHealth app            |    |
|                                           |                             |    |
|                                           | Sign In                     |    |
|                                           | Email ID                    |    |
|                                           |                             |    |
|                                           | Password                    |    |
|                                           | Login Forgot your password? |    |
|                                           |                             |    |
|                                           |                             |    |
|                                           | powered by 🚛 🖬              |    |
|                                           |                             |    |
|                                           |                             | 16 |