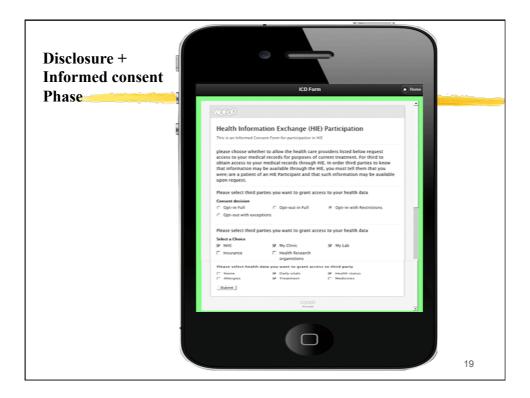

## Informed Consent (IC) challenges

Application on IC in healthcare system continues to face challenges

- Use of ICT in health care
- E.g. mHealth & health information exchange(HIE)
- Mealth poses new challenges to IC
  - Difficult to establish tradeoff between patient health information control and participation in HIE Mantovani and Quinn (2013)

6

- Not devoid of manipulation
- Mandate on full information disclosure

11

- Comprehension
- Limits informed consent to act
- Ease of consent withdrawal

| Sign or Create<br>New Account<br>In Phase | •                           |    |
|-------------------------------------------|-----------------------------|----|
| III I Hase                                | Back mHealth app            |    |
|                                           |                             |    |
|                                           | Sign In                     |    |
|                                           | Email ID                    |    |
|                                           |                             |    |
|                                           | Password                    |    |
|                                           | Login Forgot your password? |    |
|                                           |                             |    |
|                                           |                             |    |
|                                           | powered by 🚛 🖬              |    |
|                                           |                             |    |
|                                           |                             | 16 |