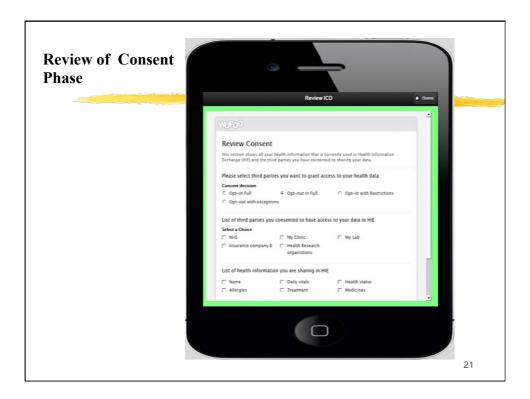

## Informed Consent (IC) challenges

Application on IC in healthcare system continues to face challenges

- Use of ICT in health care
- E.g. mHealth & health information exchange(HIE)
- Mealth poses new challenges to IC
  - Difficult to establish tradeoff between patient health information control and participation in HIE Mantovani and Quinn (2013)

6

- Not devoid of manipulation
- Mandate on full information disclosure

11

- Comprehension
- Limits informed consent to act
- Ease of consent withdrawal

| Sign or Create<br>New Account<br>In Phase | •                           |    |
|-------------------------------------------|-----------------------------|----|
| III I Hase                                | Back mHealth app            |    |
|                                           |                             |    |
|                                           | Sign In                     |    |
|                                           | Email ID                    |    |
|                                           |                             |    |
|                                           | Password                    |    |
|                                           | Login Forgot your password? |    |
|                                           |                             |    |
|                                           |                             |    |
|                                           | powered by 🚛 🖬              |    |
|                                           |                             |    |
|                                           |                             | 16 |